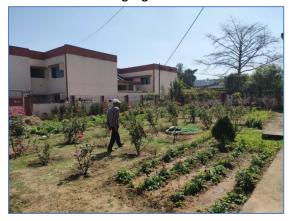

Mega Blood Donation Camp Organized By YRC & NSS Team

Newly Constructed Odia Language Block

Garden Inside the Premises of Autonomous Cell

Under Construction Building For Bank-1

Self-Financing Block Under Construction -1