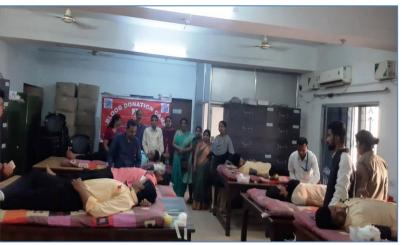

Mega Blood Donation Camp Organized By YRC & NSS Team

Newly Constructed Odia Language Block

Garden Inside the Premises of Autonomous Cell

Under Construction Building For Bank-1

Self-Financing Block Under Construction -1