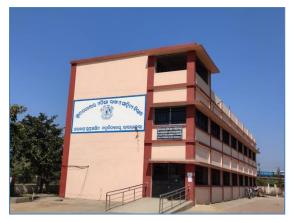

## Land:

The Govt. (Autonomous) college, Rourkela has a large area spanning over 35.355 acres of land. The college building houses several infrastructural facilities including staff quarters, library and playground apart from hostels, administrative and academic building. It maintains two floral gardens and the Botanical garden. The college is situated at the heart of the Panposh Township with advantage of connectivity through road and trains. Its contiguity to the town is a distinct advantage. The various infrastructural facilities available are detailed below.